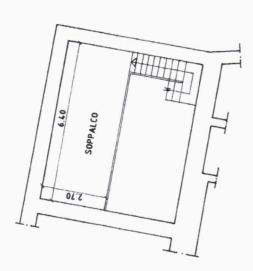

# VIA NAPOLI A PONTICELLI N.26A Piano Terra

rapporto 1:100

Servizio Tecnico Patrimonio

|               |               |                                       | A Militaria, E  |                                   | EDA TECNI       |                |                 |                |               | ileration (191  | Secretifi   |
|---------------|---------------|---------------------------------------|-----------------|-----------------------------------|-----------------|----------------|-----------------|----------------|---------------|-----------------|-------------|
|               |               |                                       |                 | Tecn                              | ici incaricati  |                | logo I          |                | Our           | alifica         |             |
|               |               | nome                                  |                 |                                   | No              |                |                 |                |               | io Ingegnere    |             |
|               | Tos           | cano                                  |                 | · · - · · - · · - · · · · · · · · | Giov            | anni           |                 |                | runzionari    | o mgegnere      |             |
|               |               |                                       |                 |                                   |                 |                |                 |                |               |                 |             |
|               |               |                                       |                 | 1                                 | L. ANAGRAF      | E IMMOBIL      | Ē               |                |               |                 |             |
| omune         |               | Napoli                                |                 | Regione                           |                 | pania          | Codice B.U.     |                | C             | 90G05000T0      | 2           |
| Quartiere     |               | Itapon                                |                 | Ponticelli                        |                 |                |                 | Municipalit    | à             | 6               |             |
| ndirizzo      |               | <del></del>                           |                 | Via N                             | lapoli a Pon    | ticelli        |                 |                |               | Civico          | 62          |
| Anno di cos   | truzione      |                                       | Scala           |                                   |                 | Piano          | Te              | rra            | Interno       |                 |             |
|               |               | residenza, negoz                      |                 | , deposito                        |                 |                |                 |                | ozio          |                 |             |
| Accessibilit  |               | residenza, negoz                      | ,               |                                   |                 | Direttame      | nte da via '    | Via Napoli a   | Ponticelli    |                 |             |
| resenza ha    | arriere arch  | itettoniche                           |                 |                                   |                 |                |                 | Si             |               |                 |             |
| stato Occur   |               |                                       |                 |                                   |                 |                | Lib             | ero            |               |                 |             |
| tato occup    |               | · · · · · · · · · · · · · · · · · · · |                 | 2                                 | . SUPERFICI     | E NETTA [m     | q]              |                |               |                 |             |
| nterna prir   | ncipale       | 65                                    | 5,00            | Sup. acces                        |                 |                | 00              | Sup. scoperta  |               |                 | 00          |
| Coefficient   |               |                                       | 00              | Coefficiente [%]                  |                 | 9              | 50              |                | e [%]         | 10              |             |
| Valore        | C [70]        |                                       | 5,00            | Valore                            |                 | 0,             | 00              | Valore         |               | 0,0             | 00          |
|               | erficie com   | merciale [m                           |                 | 65,00                             |                 |                |                 |                |               |                 |             |
|               |               |                                       |                 |                                   | 3. DATI (       | CATASTALI      |                 |                |               |                 |             |
| Immobile a    | ccatastato    |                                       | Si              | Х                                 | No              |                | Accatastar      | nento da va    | riare         | N.              | lo          |
| Variazione    |               |                                       | <u> </u>        |                                   |                 |                |                 |                |               |                 | ···         |
| Catasto di    |               | Napoli                                | <u> </u>        | Terreni                           |                 |                | Fabbricati      |                |               | Sezione         | PON         |
| Foglio        | 13            | Particella                            | 732             | Sub                               | 3               | Categoria      | C1              | Consist.       |               | Rendita         | ļ <u></u>   |
| Ogno          | <del> </del>  |                                       | <u> </u>        |                                   |                 |                |                 |                |               |                 |             |
|               |               | I                                     |                 |                                   | 4. STATO DI     |                |                 |                |               |                 |             |
|               |               |                                       |                 | STATO                             | DI CONSER       | RVAZIONE FI    | NITURE          |                |               | - 1             |             |
|               |               |                                       |                 | Sca                               | dente           | Med            | liocre          | Nor            | male          | Ott             | imo         |
| Pavimenti     |               |                                       |                 |                                   |                 |                | X               |                | _,            |                 |             |
| Intonaci/P    | itturazioni   | -10                                   |                 |                                   |                 |                | X               |                |               | <u> </u>        |             |
| Bagno         |               |                                       |                 |                                   |                 |                | X               |                |               |                 |             |
| Bagno di s    | ervizio       |                                       |                 |                                   |                 |                |                 |                |               |                 |             |
| Rivestimer    |               |                                       |                 |                                   |                 |                | Х               |                |               |                 |             |
| Infissi inte  |               |                                       |                 |                                   |                 |                | X               |                |               |                 |             |
| Infissi este  |               |                                       |                 |                                   |                 |                | Χ               | <u> </u>       |               |                 |             |
|               |               |                                       |                 | STAT                              | O DI CONSEI     | RVAZIONE II    | ΛΡΙΑΝΤΙ         |                | <del></del>   |                 |             |
|               |               |                                       | Presente        | Sca                               | dente           | Me             | diocre          | No             | rmale         | Ot              | timo        |
| Elettrico     |               |                                       |                 |                                   |                 |                | Х               | <u> </u>       |               |                 |             |
| Idrico        |               |                                       |                 |                                   |                 | <u> </u>       | X               |                |               | <u> </u>        |             |
| Riscaldam     | ento          |                                       |                 |                                   |                 |                | No              |                |               | _               |             |
| Condizion     | amento        |                                       |                 |                                   |                 |                | No              | <u> </u>       |               |                 |             |
| Telefonico    |               |                                       |                 |                                   |                 |                | No              |                |               |                 |             |
| TV            |               |                                       |                 |                                   |                 |                | No              |                |               |                 |             |
| Ascensore     | 9             |                                       |                 |                                   |                 |                | No              | 1              |               |                 |             |
|               |               |                                       |                 | STAT                              | O MANUTEN       |                | PLESSIVO        |                | Tou:          |                 |             |
| Scadente      |               |                                       | Mediocre        | <u> </u>                          | X               | Normale        |                 |                | Ottimo        |                 |             |
| Presenza      | Rifiuti       |                                       |                 |                                   |                 |                |                 | Si             |               |                 |             |
| Presenza      | amianto e/    | o altri rifiuti                       | pericolosi      |                                   | VE DESCE        | HONE BELL      | NANAODII C      | No             |               |                 |             |
|               |               |                                       |                 |                                   | VE DESCRIZ      |                |                 |                |               |                 | riobios:    |
| II cespite ir | n oggetto è   | ubicato in via                        | Napoli a Poi    | nticelli 62, pi                   | iano terra e l' | accesso è ga   | rantito da du   | e vani dirett  | amente dall   | la strada prima | a richiama  |
| E' costituit  | o da due lo   | ali e un vano                         | W.C., al piar   | no terra e ur                     | i vano soppal   | Icato con sup  | erficie utile i | nterna totale  | e di compre   | so il soppalco  | pari a 65 r |
| in otato di   | conservazio   | one risulta me                        | ediocre sia p   | er le compoi                      | nenti edili che | e per quelle i | mpiantistich    | e. La valutazi | one del can   | ione viene effe | ettuata     |
| assumend      | o lo stato co | nservativo a                          | ttuale (medio   | ocre), utilizza                   | ando i valori o | dell'Agenzia ( | delle Entrate   | per la zona d  | li riferiment | to, con destina | izione d'u  |
| "Negozi", i   | in coerenza   | con la tipolog                        | gia di utilizzo | del bene in                       | parola.         |                |                 |                |               |                 |             |

costituito da due locali e un vano W.C. al piano terra, e un locale al piano superiore accessibile con una scala in acciaio interna con superficie utile totale di 80 mq. Lo stato di conservazione risulta mediocre sia per le componenti edili che per quelle impiantistiche. La valutazione del canone viene effettuata assumendo lo stato conservativo attuale (mediocre), utilizzando i valori dell'Agenzia delle Entrate per la zona di riferimento, con destinazione d'uso "Negozi", in coerenza con la tipologia di utilizzo del bene in parola.