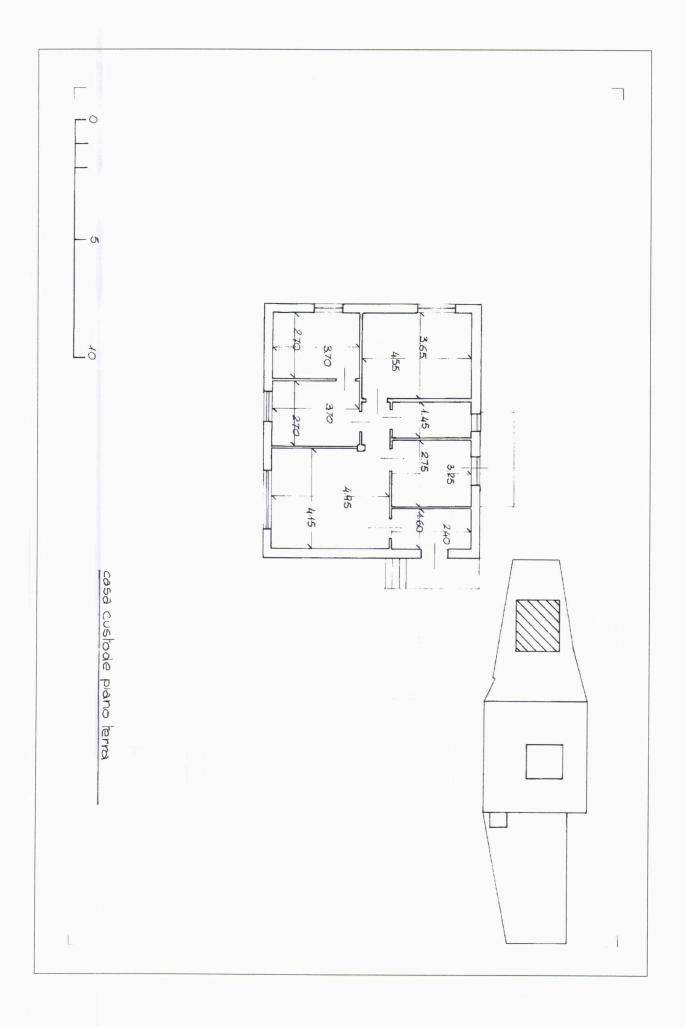

# VIA NAPOLI A PONTICELLI N.26A Piano Terra

rapporto 1:100

Servizio Tecnico Patrimonio

|               |               |                                       | A Militaria, E  |                                   | EDA TECNI       |                |                 |                |               | ileration (191  | Secretifi   |
|---------------|---------------|---------------------------------------|-----------------|-----------------------------------|-----------------|----------------|-----------------|----------------|---------------|-----------------|-------------|
|               |               |                                       |                 | Tecn                              | ici incaricati  |                | logo I          |                | Our           | alifica         |             |
|               |               | nome                                  |                 |                                   | No              |                |                 |                |               | io Ingegnere    |             |
|               | Tos           | cano                                  |                 | · · - · · - · · - · · · · · · · · | Giov            | anni           |                 |                | runzionari    | o mgegnere      |             |
|               |               |                                       |                 |                                   |                 |                |                 |                |               |                 |             |
|               |               |                                       |                 | 1                                 | L. ANAGRAF      | E IMMOBIL      | Ē               |                |               |                 |             |
| omune         |               | Napoli                                |                 | Regione                           |                 | pania          | Codice B.U.     |                | C             | 90G05000T0      | 2           |
| Quartiere     |               | Itapon                                |                 | Ponticelli                        |                 |                |                 | Municipalit    | à             | 6               |             |
| ndirizzo      |               | <del></del>                           |                 | Via N                             | lapoli a Pon    | ticelli        |                 |                |               | Civico          | 62          |
| Anno di cos   | truzione      |                                       | Scala           |                                   |                 | Piano          | Te              | rra            | Interno       |                 |             |
|               |               | residenza, negoz                      |                 | , deposito                        |                 |                |                 |                | ozio          |                 |             |
| Accessibilit  |               | residenza, negoz                      | ,               |                                   |                 | Direttame      | nte da via '    | Via Napoli a   | Ponticelli    |                 |             |
| resenza ha    | arriere arch  | itettoniche                           |                 |                                   |                 |                |                 | Si             |               |                 |             |
| stato Occur   |               |                                       |                 |                                   |                 |                | Lib             | ero            |               |                 |             |
| tato occup    |               | · · · · · · · · · · · · · · · · · · · |                 | 2                                 | . SUPERFICI     | E NETTA [m     | q]              |                |               |                 |             |
| nterna prir   | ncipale       | 65                                    | 5,00            | Sup. acces                        |                 |                | 00              | Sup. scoperta  |               |                 | 00          |
| Coefficient   |               |                                       | 00              | Coefficiente [%]                  |                 | 9              | 50              |                | e [%]         | 10              |             |
| Valore        | C [70]        |                                       | 5,00            | Valore                            |                 | 0,             | 00              | Valore         |               | 0,0             | 00          |
|               | erficie com   | merciale [m                           |                 | 65,00                             |                 |                |                 |                |               |                 |             |
|               |               |                                       |                 |                                   | 3. DATI (       | CATASTALI      |                 |                |               |                 |             |
| Immobile a    | ccatastato    |                                       | Si              | Х                                 | No              |                | Accatastar      | nento da va    | riare         | N.              | lo          |
| Variazione    |               |                                       | <u> </u>        |                                   |                 |                |                 |                |               |                 | ···         |
| Catasto di    |               | Napoli                                | <u> </u>        | Terreni                           |                 |                | Fabbricati      |                |               | Sezione         | PON         |
| Foglio        | 13            | Particella                            | 732             | Sub                               | 3               | Categoria      | C1              | Consist.       |               | Rendita         | ļ <u></u>   |
| Ogno          | <del> </del>  |                                       | <u> </u>        |                                   |                 |                |                 |                |               |                 |             |
|               |               | I                                     |                 |                                   | 4. STATO DI     |                |                 |                |               |                 |             |
|               |               |                                       |                 | STATO                             | DI CONSER       | RVAZIONE FI    | NITURE          |                |               | - 1             |             |
|               |               |                                       |                 | Sca                               | dente           | Med            | liocre          | Nor            | male          | Ott             | imo         |
| Pavimenti     |               |                                       |                 |                                   |                 |                | X               |                | _,            |                 |             |
| Intonaci/P    | itturazioni   | -10                                   |                 |                                   |                 |                | X               |                |               | <u> </u>        |             |
| Bagno         |               |                                       |                 |                                   |                 |                | X               |                |               |                 |             |
| Bagno di s    | ervizio       |                                       |                 |                                   |                 |                |                 |                |               |                 |             |
| Rivestimer    |               |                                       |                 |                                   |                 |                | Х               |                |               |                 |             |
| Infissi inte  |               |                                       |                 |                                   |                 |                | X               |                |               |                 |             |
| Infissi este  |               |                                       |                 |                                   |                 |                | Χ               | <u> </u>       |               |                 |             |
|               |               |                                       |                 | STAT                              | O DI CONSEI     | RVAZIONE II    | ΛΡΙΑΝΤΙ         |                | <del></del>   |                 |             |
|               |               |                                       | Presente        | Sca                               | dente           | Me             | diocre          | No             | rmale         | Ot              | timo        |
| Elettrico     |               |                                       |                 |                                   |                 |                | Х               | <u> </u>       |               |                 |             |
| Idrico        |               |                                       |                 |                                   |                 | <u> </u>       | X               |                |               | <u> </u>        |             |
| Riscaldam     | ento          |                                       |                 |                                   |                 |                | No              |                |               | _               |             |
| Condizion     | amento        |                                       |                 |                                   |                 |                | No              | <u> </u>       |               |                 |             |
| Telefonico    |               |                                       |                 |                                   |                 |                | No              |                |               |                 |             |
| TV            |               |                                       |                 |                                   |                 |                | No              |                |               |                 |             |
| Ascensore     | 9             |                                       |                 |                                   |                 |                | No              | 1              |               |                 |             |
|               |               |                                       |                 | STAT                              | O MANUTEN       |                | PLESSIVO        |                | Tou:          |                 |             |
| Scadente      |               |                                       | Mediocre        | <u> </u>                          | X               | Normale        |                 |                | Ottimo        |                 |             |
| Presenza      | Rifiuti       |                                       |                 |                                   |                 |                |                 | Si             |               |                 |             |
| Presenza      | amianto e/    | o altri rifiuti                       | pericolosi      |                                   | VE DESCE        | HONE BELL      | NANAODII C      | No             |               |                 |             |
|               |               |                                       |                 |                                   | VE DESCRIZ      |                |                 |                |               |                 | riobios:    |
| II cespite ir | n oggetto è   | ubicato in via                        | Napoli a Poi    | nticelli 62, pi                   | iano terra e l' | accesso è ga   | rantito da du   | e vani dirett  | amente dall   | la strada prima | a richiama  |
| E' costituit  | o da due lo   | ali e un vano                         | W.C., al piar   | no terra e ur                     | i vano soppal   | Icato con sup  | erficie utile i | nterna totale  | e di compre   | so il soppalco  | pari a 65 r |
| in otato di   | conservazio   | one risulta me                        | ediocre sia p   | er le compoi                      | nenti edili che | e per quelle i | mpiantistich    | e. La valutazi | one del can   | ione viene effe | ettuata     |
| assumend      | o lo stato co | nservativo a                          | ttuale (medio   | ocre), utilizza                   | ando i valori o | dell'Agenzia ( | delle Entrate   | per la zona d  | li riferiment | to, con destina | izione d'u  |
| "Negozi", i   | in coerenza   | con la tipolog                        | gia di utilizzo | del bene in                       | parola.         |                |                 |                |               |                 |             |