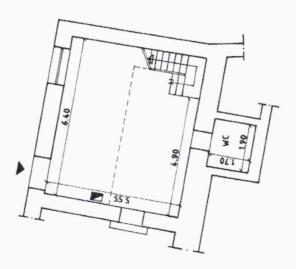

costituito da due locali e un vano W.C. al piano terra, e un locale al piano superiore accessibile con una scala in acciaio interna con superficie utile totale di 80 mq. Lo stato di conservazione risulta mediocre sia per le componenti edili che per quelle impiantistiche. La valutazione del canone viene effettuata assumendo lo stato conservativo attuale (mediocre), utilizzando i valori dell'Agenzia delle Entrate per la zona di riferimento, con destinazione d'uso "Negozi", in coerenza con la tipologia di utilizzo del bene in parola.