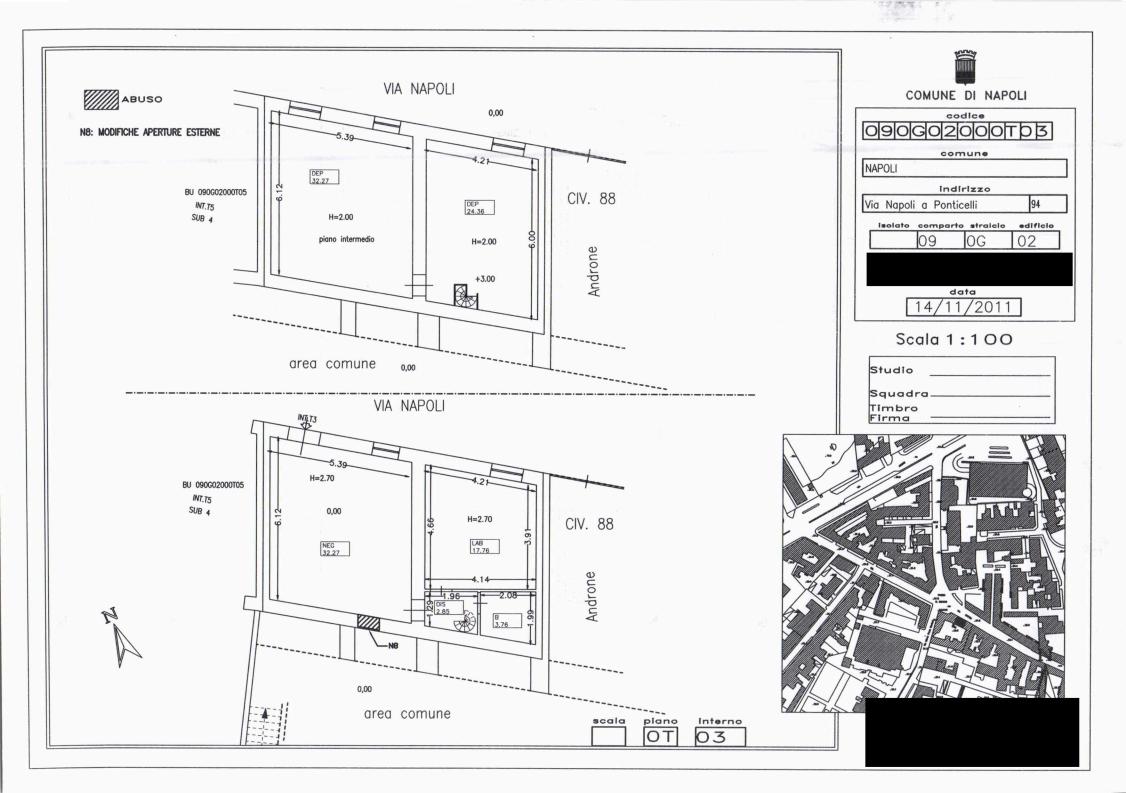

Servizio Tecnico Patrimonio

|               |               |                   | Service Control |                    | EDA TECNI<br>nici incaricati |                |                 | <u> </u>        | <u> </u>       |                                       |              |  |
|---------------|---------------|-------------------|-----------------|--------------------|------------------------------|----------------|-----------------|-----------------|----------------|---------------------------------------|--------------|--|
|               | Coco          | ome               | <del>  </del>   | 160                | Nor                          |                | Ī               | ·               | Qua            | lifica                                |              |  |
|               | Cogn          |                   |                 |                    | Giova                        |                |                 |                 | Funzionari     | o Ingegnere                           |              |  |
|               | Toso          | ano               |                 |                    | 0.04                         |                |                 |                 |                |                                       |              |  |
|               |               |                   |                 |                    |                              |                |                 |                 |                |                                       |              |  |
|               |               | <del></del>       |                 |                    | 1. ANAGRAF                   |                |                 |                 |                |                                       |              |  |
| Comune        |               | Napoli            |                 | Regione            | Camp                         | pania          | Codice B.U.     |                 | 090H10000T01   |                                       |              |  |
| Quartiere     |               |                   |                 | Ponticelli         |                              |                |                 | Municipalit     | à              | 6                                     |              |  |
| Indirizzo     | ·· ·          |                   |                 | Via 1              | Napoli a Pon                 | ticelli        |                 |                 |                | Civico                                | 26A          |  |
| Anno di cos   | truzione      | 9                 | Scala           |                    |                              | Piano          | Te              |                 | Interno        | <u> </u>                              |              |  |
|               |               | esidenza, negozio | o, autorimessa, | , deposito         |                              |                |                 |                 | ozio           |                                       |              |  |
| Accessibilit  |               |                   |                 |                    |                              | Direttan       | nente da Vi     | a Napoli a F    | onticelli      |                                       |              |  |
| Presenza ba   |               | itettoniche       |                 |                    |                              |                |                 | Si              |                |                                       |              |  |
| Stato Occup   |               |                   |                 |                    |                              |                | Lib             | ero             |                |                                       |              |  |
| State Good    |               |                   |                 |                    | 2. SUPERFICI                 | E NETTA [m     | q]              |                 |                |                                       |              |  |
| Interna prir  | ncinale       | 35,               | 00              | Sup. acces         | ssoria                       | 0,             | 00              | Sup. scope      | rta            | 0,0                                   |              |  |
| Coefficiente  |               | 10                |                 | Coefficien         | te [%]                       | 5              | 50              | Coefficient     | e [%]          | 10                                    |              |  |
| Valore        | c [/0]        | 35,               | 00              | Valore 0,00 Valore |                              |                |                 |                 |                | 0,0                                   | 00           |  |
|               | erficie com   | merciale [mo      |                 | 35,00              |                              |                |                 |                 |                |                                       |              |  |
|               |               |                   |                 | <u> </u>           | 3. DATI C                    | ATASTALI       |                 |                 |                |                                       |              |  |
| Immobile a    | ccatastato    |                   | Si              | Х                  | No                           |                | Accatastan      | nento da va     | riare          | N                                     | 0            |  |
|               | catastale s   | uggerita          |                 |                    |                              |                |                 |                 | . <del> </del> | <del></del>                           | :            |  |
| Catasto di    |               | Napoli            |                 | Terreni            |                              |                | Fabbricati      |                 | .,             | Sezione                               | PON          |  |
| Foglio        | 13            | Particella        | 402             | Sub                | 2                            | Categoria      | C1              | Consist.        |                | Rendita                               |              |  |
|               |               |                   |                 |                    |                              |                |                 |                 |                |                                       |              |  |
|               |               | <u> </u>          |                 |                    | 4. STATO DE                  | LL'IMMOBI      | LE              |                 |                |                                       |              |  |
|               |               |                   |                 | STAT               | O DI CONSER                  |                |                 |                 |                |                                       | <del></del>  |  |
|               |               |                   |                 | Sca                | adente                       | Med            | diocre          |                 | rmale          | Ott                                   | imo          |  |
| Pavimenti     |               |                   |                 |                    |                              |                |                 |                 | Х              | <u> </u>                              |              |  |
| Intonaci/Pi   | itturazioni   |                   |                 |                    |                              |                |                 |                 | X              |                                       |              |  |
| Bagno         |               |                   |                 |                    |                              |                |                 |                 | Х              |                                       |              |  |
| Bagno di se   | ervizio       |                   |                 |                    |                              |                |                 |                 |                |                                       |              |  |
| Rivestimer    |               |                   |                 |                    |                              |                |                 |                 | X              |                                       | *****        |  |
| Infissi inte  |               |                   |                 |                    |                              |                |                 |                 | X              |                                       |              |  |
| Infissi este  |               |                   |                 |                    |                              |                |                 |                 | X              |                                       |              |  |
|               |               |                   |                 | STAT               | O DI CONSER                  | RVAZIONE IN    | <u> APIANTI</u> |                 |                |                                       |              |  |
|               |               |                   | Presente        | Sc                 | adente                       | Me             | diocre          | No              | rmale          | Ott                                   | imo          |  |
| Elettrico     |               |                   |                 |                    |                              |                |                 |                 | X              |                                       |              |  |
| Idrico        |               |                   |                 |                    | <u></u>                      |                |                 | ļ               | X              |                                       |              |  |
| Riscaldam     | ento          |                   |                 |                    |                              |                |                 | ļ               | X              |                                       |              |  |
| Condizion     | amento        |                   |                 |                    |                              |                |                 |                 | X              |                                       |              |  |
| Telefonico    | )             |                   |                 |                    |                              | <u> </u>       |                 |                 |                |                                       |              |  |
| TV            |               |                   |                 |                    |                              |                |                 |                 | Х              |                                       |              |  |
| Ascensore     | !             |                   |                 |                    |                              | <u> </u>       |                 |                 |                |                                       |              |  |
|               |               |                   |                 | STAT               | O MANUTEN                    |                | PLESSIVO        |                 | -1             | <del></del>                           |              |  |
| Scadente      |               |                   | Mediocre        |                    |                              | Normale        |                 | X               | Ottimo         |                                       |              |  |
| Presenza l    | Rifiuti       |                   |                 |                    |                              |                |                 | No              |                |                                       |              |  |
| Presenza a    | amianto e/    | o altri rifiuti p | pericolosi      |                    |                              |                |                 | No              |                | · · · · · · · · · · · · · · · · · · · |              |  |
|               |               |                   |                 | 5. BRI             | EVE DESCRIZI                 | ONE DELL'I     | MWORITE         |                 |                |                                       | . 🖭          |  |
| Il cespite ir | n oggetto è ι | ıbicato in via N  | Napoli a Pon    | ticelli 26 e       | l'accesso è cos              | stituito da un | ingresso dire   | ettamente da    | alia strada p  | rima richiamat                        | .a. t<br>:   |  |
| costituito d  | da un unico l | ivello a piano    | terra, di sup   | erficie utile      | totale pari a                | 35mq, suddiv   | visi in due loc | cali, un rispos | stiglio e un v | W.C. Lo stato d                       | <br>         |  |
| conservazi    | one risulta r | ormale sia pe     | r le compon     | enti edili ch      | ne per quelle in             | mpiantistiche  | e. La valutazio | one del cano    | ne viene effi  | ettuata assum                         | endo io stat |  |
| conservati    | vo attuale (d | luindi normale    | e), utilizzand  | lo i valori de     | ell'Agenzia del              | le Entrate pe  | r Ia zona di r  | iterimento, c   | on destinazi   | ione d'uso "Ne                        | gozi , in    |  |
| coerenza c    | on la tipolog | gia di utilizzo d | lel bene in p   | arola.             |                              |                |                 |                 |                |                                       |              |  |
| 6. DE         | TERMINAZI     | ONE PIU' PRO      | BABILE VAL      | ORE IMMO           | BILE E CANON                 | NE DI LOCAZI   | ONE - con va    | olori OMI (O:   | sservatorio    | Mercato Immo                          | obiliare)    |  |
| Zona OM       |               | Denomina          |                 | Sub                | ourbana/Pon                  | ticelli centr  | o storico       | Anno            | 2020           | Semestre                              | 1            |  |
| Tipologia     |               | Negozi            |                 | Stato              | Normale                      |                |                 |                 | Superfic       |                                       | N N          |  |
|               | mercato [€/   | mq]               | Min             | 1.150,00           | )                            | Max            | 2.250,00        |                 |                | u min [%]                             | 5,5          |  |
| Valori loc    | azione [€/n   | nqxmese]          | Min             | 5,30               |                              | Max            | 10,30           |                 | Saggio s       | u max [%]                             | 5,4          |  |
| Stima in c    | ondizioni n   | ormali [€/mo      |                 | 1.600,00           |                              |                | stato attu      |                 |                | 1.600,00                              |              |  |
|               |               | di mercato        |                 | 56.000.0           | 00                           | Canone c       | li locazione    | [€/mese]        |                | 257,22                                |              |  |