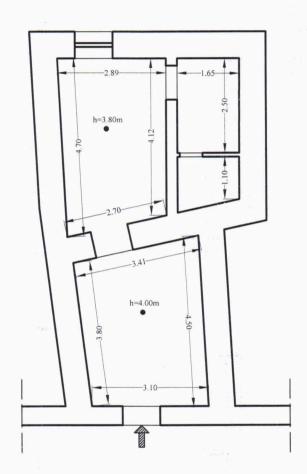

# VIA NAPOLI A PONTICELLI N.26A Piano Terra

rapporto 1:100

Servizio Tecnico Patrimonio

|               |               |                                       | A Militaria, E  |                                   | EDA TECNI       |                |                 |                |               | ileration (191  | Secretifi   |
|---------------|---------------|---------------------------------------|-----------------|-----------------------------------|-----------------|----------------|-----------------|----------------|---------------|-----------------|-------------|
|               |               |                                       |                 | Tecn                              | ici incaricati  |                | logo I          |                | Our           | alifica         |             |
|               |               | nome                                  |                 |                                   | No              |                |                 |                |               | io Ingegnere    |             |
|               | Tos           | cano                                  |                 | · · - · · - · · - · · · · · · · · | Giov            | anni           |                 |                | runzionari    | o mgegnere      |             |
|               |               |                                       |                 |                                   |                 |                |                 |                |               |                 |             |
|               |               |                                       |                 | 1                                 | L. ANAGRAF      | E IMMOBIL      | Ē               |                |               |                 |             |
| omune         |               | Napoli                                |                 | Regione                           |                 | pania          | Codice B.U.     |                | C             | 90G05000T0      | 2           |
| Quartiere     |               | Itapon                                |                 | Ponticelli                        |                 |                |                 | Municipalit    | à             | 6               |             |
| ndirizzo      |               | <del></del>                           |                 | Via N                             | lapoli a Pon    | ticelli        |                 |                |               | Civico          | 62          |
| Anno di cos   | truzione      |                                       | Scala           |                                   |                 | Piano          | Te              | rra            | Interno       |                 |             |
|               |               | residenza, negoz                      |                 | , deposito                        |                 |                |                 |                | ozio          |                 |             |
| Accessibilit  |               | residenza, negoz                      | ,               |                                   |                 | Direttame      | nte da via '    | Via Napoli a   | Ponticelli    |                 |             |
| resenza ha    | arriere arch  | itettoniche                           |                 |                                   |                 |                |                 | Si             |               |                 |             |
| stato Occur   |               |                                       |                 |                                   |                 |                | Lib             | ero            |               |                 |             |
| tato occup    |               | · · · · · · · · · · · · · · · · · · · |                 | 2                                 | . SUPERFICI     | E NETTA [m     | q]              |                |               |                 |             |
| nterna prir   | ncipale       | 65                                    | 5,00            | Sup. acces                        |                 |                | 00              | Sup. scoperta  |               |                 | 00          |
| Coefficient   |               |                                       | 00              | Coefficiente [%]                  |                 | 9              | 50              |                | e [%]         | 10              |             |
| Valore        | C [70]        |                                       | 5,00            | Valore                            |                 | 0,             | 00              | Valore         |               | 0,0             | 00          |
|               | erficie com   | merciale [m                           |                 | 65,00                             |                 |                |                 |                |               |                 |             |
|               |               |                                       |                 |                                   | 3. DATI (       | CATASTALI      |                 |                |               |                 |             |
| Immobile a    | ccatastato    |                                       | Si              | Х                                 | No              |                | Accatastar      | nento da va    | riare         | N.              | lo          |
| Variazione    |               |                                       | <u> </u>        |                                   |                 |                |                 |                |               |                 | ···         |
| Catasto di    |               | Napoli                                | <u> </u>        | Terreni                           |                 |                | Fabbricati      |                |               | Sezione         | PON         |
| Foglio        | 13            | Particella                            | 732             | Sub                               | 3               | Categoria      | C1              | Consist.       |               | Rendita         | ļ <u></u>   |
| Ogno          | <del> </del>  |                                       | <u> </u>        |                                   |                 |                |                 |                |               |                 |             |
|               |               | I                                     |                 |                                   | 4. STATO DI     |                |                 |                |               |                 |             |
|               |               |                                       |                 | STATO                             | DI CONSER       | RVAZIONE FI    | NITURE          |                |               | - 1             |             |
|               |               |                                       |                 | Sca                               | dente           | Med            | liocre          | Nor            | male          | Ott             | imo         |
| Pavimenti     |               |                                       |                 |                                   |                 |                | X               |                | _,            |                 |             |
| Intonaci/P    | itturazioni   | -10                                   |                 |                                   |                 |                | X               |                |               | <u> </u>        |             |
| Bagno         |               |                                       |                 |                                   |                 |                | X               |                |               |                 |             |
| Bagno di s    | ervizio       |                                       |                 |                                   |                 |                |                 |                |               |                 |             |
| Rivestimer    |               |                                       |                 |                                   |                 |                | Х               |                |               |                 |             |
| Infissi inte  |               |                                       |                 |                                   |                 |                | X               |                |               |                 |             |
| Infissi este  |               |                                       |                 |                                   |                 |                | Χ               | <u> </u>       |               |                 |             |
|               |               |                                       |                 | STAT                              | O DI CONSEI     | RVAZIONE II    | ΛΡΙΑΝΤΙ         |                | <del></del>   |                 |             |
|               |               |                                       | Presente        | Sca                               | dente           | Me             | diocre          | No             | rmale         | Ot              | timo        |
| Elettrico     |               |                                       |                 |                                   |                 |                | Х               | <u> </u>       |               |                 |             |
| Idrico        |               |                                       |                 |                                   |                 | <u> </u>       | X               |                |               | <u> </u>        |             |
| Riscaldam     | ento          |                                       |                 |                                   |                 |                | No              |                |               | _               |             |
| Condizion     | amento        |                                       |                 |                                   |                 |                | No              | <u> </u>       |               |                 |             |
| Telefonico    |               |                                       |                 |                                   |                 |                | No              |                |               |                 |             |
| TV            |               |                                       |                 |                                   |                 |                | No              |                |               |                 |             |
| Ascensore     | 9             |                                       |                 |                                   |                 |                | No              | 1              |               |                 |             |
|               |               |                                       |                 | STAT                              | O MANUTEN       |                | PLESSIVO        |                | Tou:          |                 |             |
| Scadente      |               |                                       | Mediocre        | <u> </u>                          | X               | Normale        |                 |                | Ottimo        |                 |             |
| Presenza      | Rifiuti       |                                       |                 |                                   |                 |                |                 | Si             |               |                 |             |
| Presenza      | amianto e/    | o altri rifiuti                       | pericolosi      |                                   | VE DESCE        | HONE BELL      | NANAODII C      | No             |               |                 |             |
|               |               |                                       |                 |                                   | VE DESCRIZ      |                |                 |                |               |                 | riobios:    |
| II cespite ir | n oggetto è   | ubicato in via                        | Napoli a Poi    | nticelli 62, pi                   | iano terra e l' | accesso è ga   | rantito da du   | e vani dirett  | amente dall   | la strada prima | a richiama  |
| E' costituit  | o da due lo   | ali e un vano                         | W.C., al piar   | no terra e ur                     | i vano soppal   | Icato con sup  | erficie utile i | nterna totale  | e di compre   | so il soppalco  | pari a 65 r |
| in otato di   | conservazio   | one risulta me                        | ediocre sia p   | er le compoi                      | nenti edili che | e per quelle i | mpiantistich    | e. La valutazi | one del can   | ione viene effe | ettuata     |
| assumend      | o lo stato co | nservativo a                          | ttuale (medio   | ocre), utilizza                   | ando i valori o | dell'Agenzia ( | delle Entrate   | per la zona d  | li riferiment | to, con destina | izione d'u  |
| "Negozi", i   | in coerenza   | con la tipolog                        | gia di utilizzo | del bene in                       | parola.         |                |                 |                |               |                 |             |